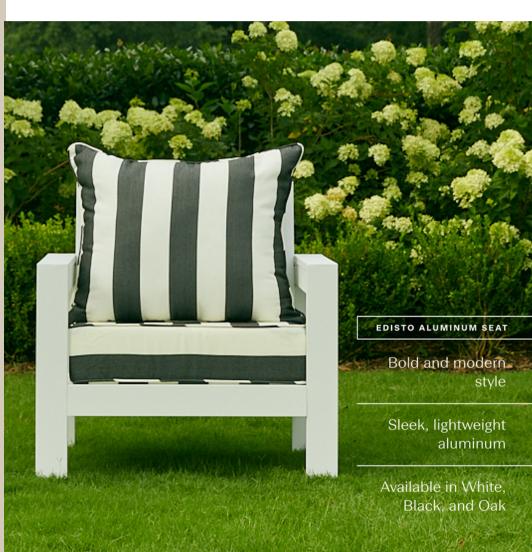

# THE EDISTO ALUMINUM SEAT

The powder-coated aluminum frame resists moisture, rust, and regular use.