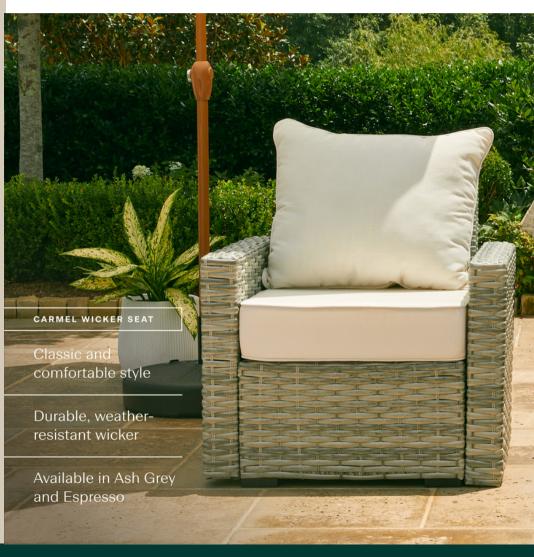

# THE CARMEL WICKER SEAT

Features built-in cushion storage for use during the off-season.